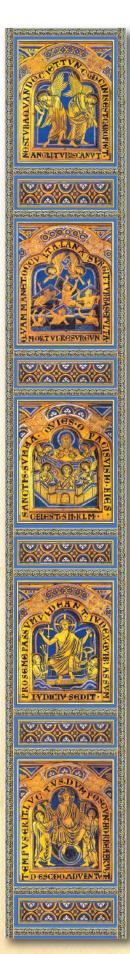

# Chasuble Back, from top, scenes from Revelation

Angels trumpet the end of time
Awaking the dead
Heavenly Jerusalem
Christ at the right hand of the Father
Christ in Glory