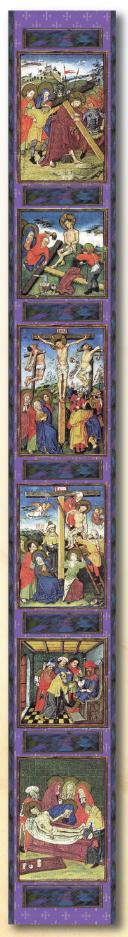

#### Chasuble Back, from top

Christ carrying His cross
Christ nailed to the cross
The Crucifixion
Christ taken down from the cross
Joseph of Arimathea requesting the body of Christ
Christ laid in the tomb