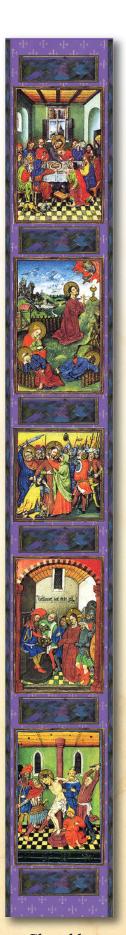

#### Chasuble Front, from top

The Last Supper Christ prays in Gethsemane Betrayal by Judas Christ before Pilate Christ scourged at the pillar

#### Chasuble Back, from top

Christ carrying His cross
Christ nailed to the cross
The Crucifixion
Christ taken down from the cross
Joseph of Arimathea requesting the body of Christ
Christ laid in the tomb