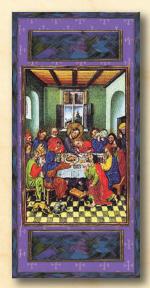

#### Chasuble Front, from top

The Last Supper Christ prays in Gethsemane Betrayal by Judas Christ before Pilate Christ scourged at the pillar

#### **Broad Stole**

Wearer's Right The Last Supper

Wearer's Left
The Crucifixion

Chasuble Front

Chasuble Back