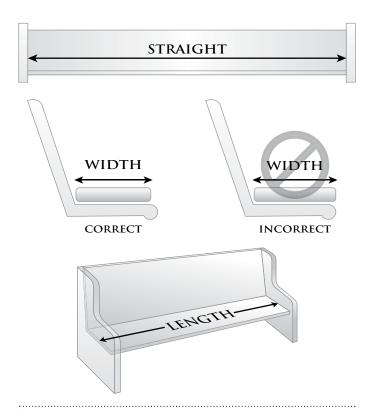

### **Pew Cushions**

Please measure pew seats, not existing cushions

For straight cushions with 90° angle ends

### Width of Pew Seat

Measure from back of pew seat to front of seat. If front of seat is rounded, measure to a point at front where it begins to curve — see illustrations.

### **Length of Pew Seat**

Measure from inside of pew end to the inside of the opposite end — see illustration. For lengths over 12' we recommend that you order two separate cushions to cover the seat. For instance, for a 14' length, we recommend two 7' cushions. This will help manage transportation costs and enhance durability.