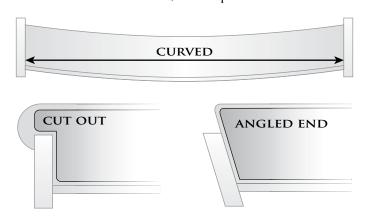

# For straight cushions with angled ends, cushions with cut-outs or for curved cushions

Please provide a paper pattern, cut out to represent the exact shape of each pew seat.

We will quote a price, but to help you estimate, follow these guidelines:

- For cushions with angled ends or cut-outs, measure as closely as you can as instructed above, use the price list to calculate the estimated base price and add \$17 to each cushion
- For curved cushions, measure dimensions as closely as possible as instructed above, use the price list to calculate the