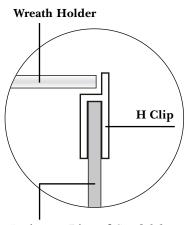

In most cases, the holder will stay in place without requiring any additional hardware. On Almy's Slanted Candelabra 70602 and 70606, though, the wreath holder will slide off if not held in place. For this purpose we have included a packet of "H Clips" to be installed on the top edge of the perimeter ring of the candelabrum (see illustration). If you have one of Almy's Slanted Advent Candelabra, set a few of these clips in place before installing your wreath holder.