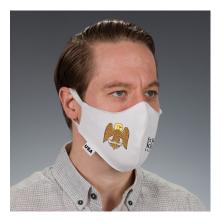

## **Custom Face Masks for Your Organization**

Strengthen the sense of community and promote coronavirus safety at your institution with custom-designed face masks from Almy.

Almy makes quality, reusable face coverings that can be designed to reinforce the identity of your organization.

#### **Almy Face Mask Features**

- · Quality two-ply construction
- Custom-designed outer layer, printed or embroidered to your specification
- · Lightweight poly-cotton inner lining
- Popular fitted face covering style
- Choice of attachment methods:
- Elastic Ear Loops for children 3 11, youths and adults
- Elastic Headband for youths and adults
- $\bullet\;$  Internal nose bridge wire ensures tight fit, no foggy eye glasses
- $\bullet\,$  Machine was hable, easy care
- · Prompt delivery
- Quantity discounts up to 50%