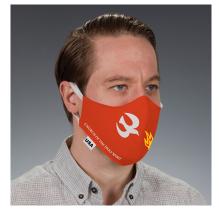

## **Custom Face Masks for Your Organization**

Strengthen the sense of community and promote coronavirus safety at your institution with custom-designed face masks from Almy.

Almy makes quality, reusable face coverings that can be designed to reinforce the identity of your organization.

#### **Almy Face Mask Features**

- · Quality two-ply construction
- Custom-designed outer layer, printed or embroidered to your specification
- · Lightweight poly-cotton inner lining
- Popular fitted face covering style
- Choice of attachment methods:
- Elastic Ear Loops for children 3 11, youths and adults
- Elastic Headband for youths and adults
- $\bullet\;$  Internal nose bridge wire ensures tight fit, no foggy eye glasses
- $\bullet\,$  Machine was hable, easy care
- · Prompt delivery
- Quantity discounts up to 50%