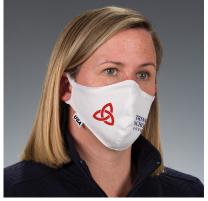

## **Custom Face Masks for Your Organization**

Strengthen the sense of community and promote coronavirus safety at your institution with custom-designed face masks from Almy.

Almy makes quality, reusable face coverings that can be designed to reinforce the identity of your organization.

#### **Almy Face Mask Features**

- · Quality two-ply construction
- Custom-designed outer layer, printed or embroidered to your specification
- · Lightweight poly-cotton inner lining
- Popular fitted face covering style
- Choice of attachment methods:
- Elastic Ear Loops for children 3 11, youths and adults
- Elastic Headband for youths and adults
- $\bullet\;$  Internal nose bridge wire ensures tight fit, no foggy eye glasses
- $\bullet\,$  Machine was hable, easy care
- · Prompt delivery
- Quantity discounts up to 50%